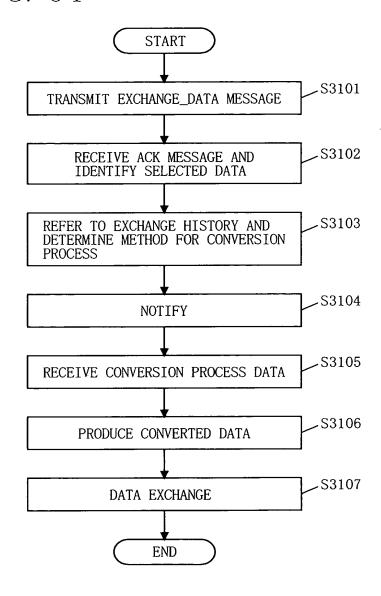

1202 |
| •••                    | •••                   |       |

## F I G. 13



F I G. 14

•:



F I G. 15



FIG. 16



F I G. 17



F I G. 18



FIG. 19



FIG. 20



F I G. 21



FIG. 22



FIG. 23



FIG. 24



FIG. 25





F I G. 27



FIG. 28



FIG. 29

| LAST DATA<br>STORAGE<br>LOCATION        | ABC     | DEF     | CHI    |
|-----------------------------------------|---------|---------|--------|
| DATA LA RECEPTION ST RATE LC            | 216/216 | 250/250 | 72/130 |
| SUCCESS<br>PERCENTAGE                   | 100%    | 100%    | %02    |
| NUMBER OF<br>SUCCESSFUL<br>EXCHANGES    | ιΩ      | 3       | 2      |
| NUMBER OF<br>EXCHANGES                  | ιυ      | 3       | 1.0    |
| UNIT ID OF<br>THE OTHER<br>PARTY'S UNIT | C0001   | C0005   | 80000  |

F I G. 30



F I G. 31